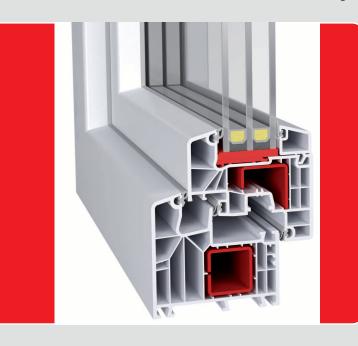

## Wohlbefinden | Energetisch, hochwertig und schön

IDEAL 8000<sup>®</sup> Classic-line ist ein Profilsystem mit einer Bautiefe von 85 mm. Durch das Zusammenspiel der großen Bautiefe mit filigranem Classic-line Design ist ein Fenstersystem entstanden, das sowohl energetisch als auch optisch auf höchstem Niveau ist. Die große Bautiefe sowie die 6-Kammertechnik sorgen für optimalen Wärmeschutz und wohltuende Stille in Ihren 4 Wänden. Schenken Sie sich Geborgenheit und eine angenehme Wohnatmosphäre...

## IDEAL 8000<sup>®</sup> | Ihre Vorteile im Überblick

- · 85 mm Bautiefe
- · 6-Kammer-Profil
- · Mitteldichtungssystem mit drei Dichtebenen
- · klassisches schlankes Flügeldesign
- Stahlverstärkungen im Profilinneren sorgen für Stabilität selbst bei großdimensionierten Fensterelementen
- bei der flächenversetzten Variante ist eine Verglasungsstärke bis 51 mm realisierbar
- bei der halbflächenversetzten Variante ist eine Verglasungsstärke bis 59 mm möglich
- $\cdot~~\rm U_W$  von bis zu 0,67 W/m²K möglich
- tief liegende Beschlagskammer f
  ür optimale Einbruchsicherheit
- · in zahlreichen Dekorvarianten verfügbar